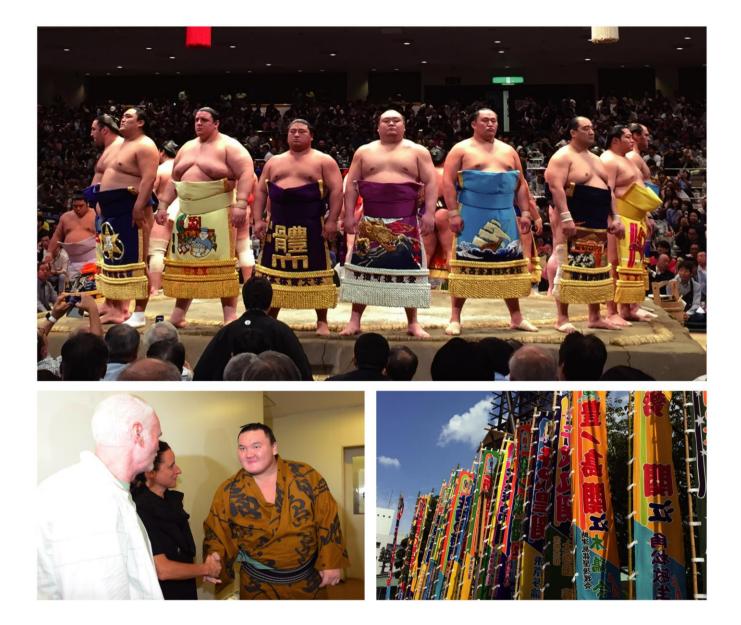

## SUMO Watch the sumo wrestling

Watch the Sumo wrestling closely from the front seat (4 seats). Take phots with wresters. Wrestler's souvenir like yukata which is not usually available.

Date/time January , May and September only Required time (approx) 180 minutes Venue The National Sport Arena Minum no. of Peoples 2 persons Capacity at a time 4 persons Professional Guidances Entrance of wrestler (around 15:00) Sumo wrestling • Memorial photography Bilingual Japanese/English Meal Appetizers, bento box, confectionery \* beverages separately Remarks May have a chance to get special sovenirs from whestler like,

Yukata, towel , japanese paper fan etc.