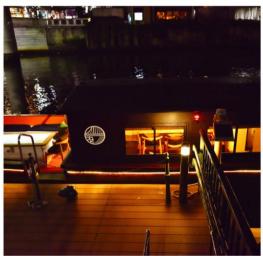

## Japanese sake (liquor) cruise

Drinking sake together with the professional sake brewer in the floating boat restaurant. In private cruise, we have deck with bar.

Here you can enjoy the drinks regardless of the weather.

Date/Time

Required time (approx)

Venue

Min no. of People Capacity at a time Professional Guidance Everyday (Day/Evening)

90 minutes

Nihonbashi "Mizuha"

6 persons 12 persons cheers

- · Japanese sake lecture
- · Testing cheers of japanese sake.
- ·Serving sushi as the snaks for drinking.
- · Japanese/English
- · Sushi, Japanese sake, snacks