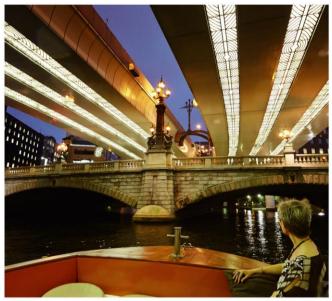

## Japanese sake (liquor) cruise

Drinking sake together with the professional sake brewer in the floating boat restaurant. In private cruise, we have deck with bar.

Here you can enjoy the drinks regardless of the weather.

Date/Time

Required time (approx)

Venue

Min no. of People Capacity at a time Professional Guidance Everyday (Day/Evening)

90 minutes

Nihonbashi "Mizuha"

6 persons 12 persons cheers

- · Japanese sake lecture
- · Testing cheers of japanese sake.
- ·Serving sushi as the snaks for drinking.
- · Japanese/English
- · Sushi, Japanese sake, snacks