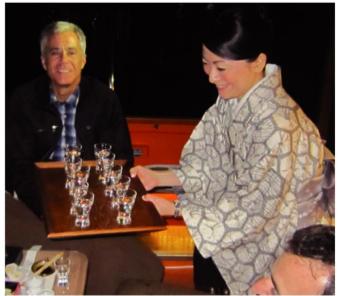

## Japanese sake (liquor) cruise

Drinking sake together with the professional sake brewer in the floating boat restaurant. In private cruise, we have deck with bar.

Here you can enjoy the drinks regardless of the weather.

Date/Time

Required time (approx)

Venue

Min no. of People Capacity at a time Professional Guidance Everyday (Day/Evening)

90 minutes

Nihonbashi "Mizuha"

6 persons 12 persons cheers

- · Japanese sake lecture
- · Testing cheers of japanese sake.
- ·Serving sushi as the snaks for drinking.
- · Japanese/English
- · Sushi, Japanese sake, snacks