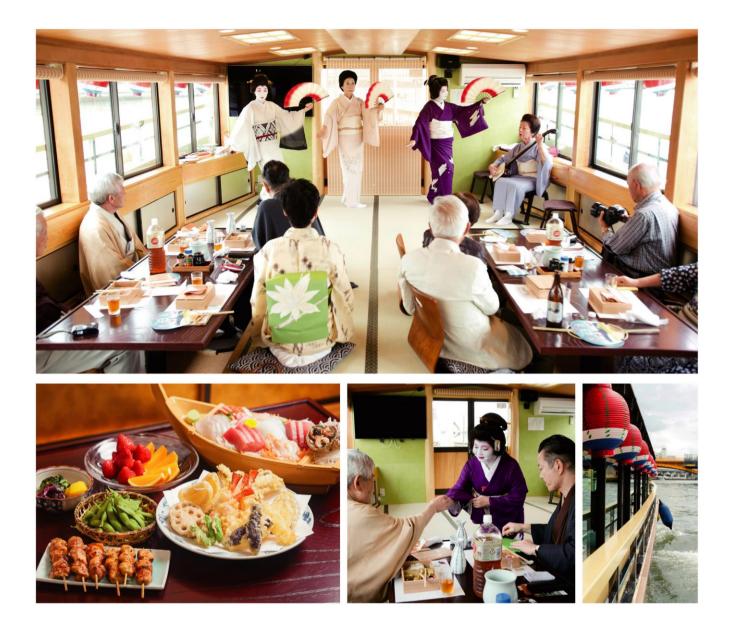

## **GEISHA CRUISE**

## Private houseboat Geisha cruise

Enjoy the Geisha Cruise at floating restaurant. You can go up to the deck and take pictures. (In a fine weather).

| Date/Time              | Everyday (day/Evening)                |
|------------------------|---------------------------------------|
| Required time (approx) | 120 minutes                           |
| Venue                  | Asakusabashi                          |
| Min no. of People      | 20 Persons                            |
| Capacity at a time     | 36 Persons                            |
| Professional Guidance  | •Serve of japanese Meal               |
|                        | · Geisha's exclusive way of drinking. |
|                        | · Geisha's dance                      |
|                        | · Geisha and playing Ozasiki.         |
| Bilingual              | ·Available (English)                  |
| Meal                   | Tempura course includes all drink.    |