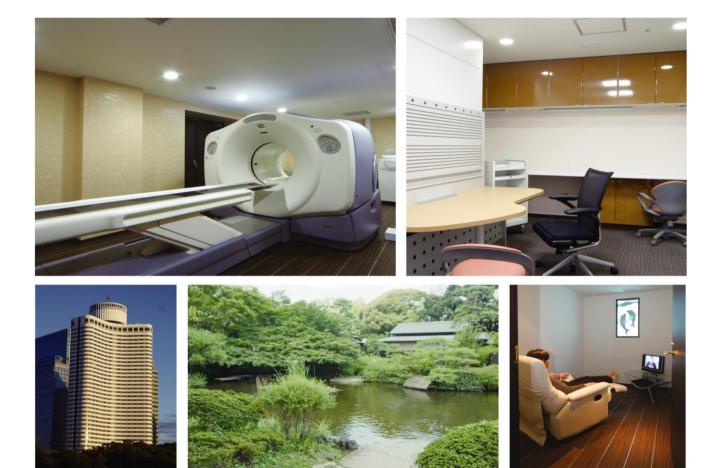

## MEDICAL TOURISM Medical tourism (PET-CT)

3 Hrs PET-CT examination of the whole body for cancer and tumor test. The facility clinic is located in the Hotel New Otani, Tokyo, (Five Star Hotel) and we are conducting a high-level and high-density screening in the area of 2000m<sup>2</sup>.

## •PET-CT

Presence / absence of cancer, position and size, degree of progress etc. can also be consulted and take the prevention for your health condition. This course is short time course just for 3 hours at once.

| Date                     | Weekday (except Saturday/ Sunday and public holidays)                                     |
|--------------------------|-------------------------------------------------------------------------------------------|
| Venue                    | Toto clinic (Inside the Hotel New Otani,Tokyo)                                            |
| Bilingual                | Japanese/English/Chinese                                                                  |
| Professonal Guidance     | •Form fillup and entry ( assistant help available)                                        |
|                          | • PET-CT examination                                                                      |
|                          | $\cdot$ Diagnosis result notification (The full result will be issued after translation.) |
| Time required (approx)   | 3Hrs                                                                                      |
| Minimum number of people | 1 person                                                                                  |
| Capacity                 | 2 person                                                                                  |
| Remarks                  | Meal restriction from 6 hours before the examination.                                     |