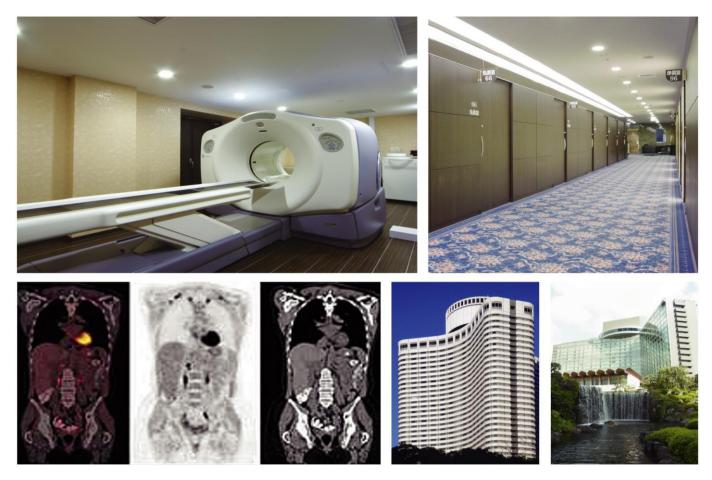

The facility clinic is located in the Hotel New Otani, Tokyo, (Five Star Hotel) and we are conducting a high-level and high-density screening in the area of 2000m<sup>2</sup>.

## PET-CT

It is an examination of testing cancer and tumor of the whole body with hi-tech PET-CT technology.

Presence / absence of cancer, position and size, degree of progress etc. can also be consulted and take the prevention for your health condition.