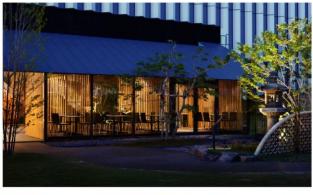

## **OMOTENASHI** Experience Dinner

Japanese culinary experience accompanied by a tea ceremony dinner (By Reserve)

Dining surrounded bamboo (Karoro Design) in a garden, experience the Japanese hospitality viewing the guarden scenary.

Enjoy the cultural dinner of Japan along with tea ceremoney and high class sushi.

Date/time

Required time (approx)

Venue

Minum no. of Peoples

Every evening 120 minutes Ginza "Shogetsudo"

Sitting chair available 6 person only