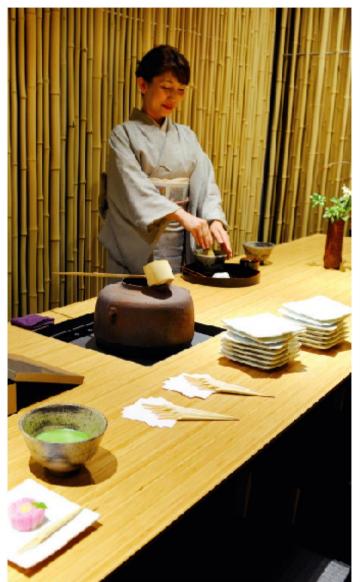

## **OMOTENASHI** Experience Dinner

Japanese culinary experience accompanied by a tea ceremony dinner (By Reserve)

Dining surrounded bamboo (Karoro Design) in a garden, experience the Japanese hospitality viewing the guarden scenary.

Enjoy the cultural dinner of Japan along with tea ceremoney and high class sushi.

Date/time

Required time (approx)

Venue

Minum no. of Peoples

Every evening 120 minutes Ginza "Shogetsudo"

Sitting chair available 6 person only

standing buffett 13 persions

12 to 30 persons Capacity at a time Professional Guidances

cheers

Hors d'oeuvre

Sushi experts makes the sushi infrom of your eyes

· Watch the tea ceremony demonstration.

- Serve of Japanese sweets